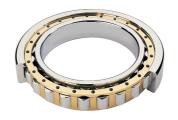

## NJ 2318 EMA-TIMKEN CYLINDRISK RULLELEJE ENRADET MED MESSINGHOLDER

High quality cylindrical roller bearing with machined brass cage from the leading manufacturer TIMKEN. Featuring the TIMKEN EMA design. A premium land-riding cage, unique internal geometries, enhanced surface finishes and a compact design. All this adds up to longer life, improved uptime and reduced maintenance costs.